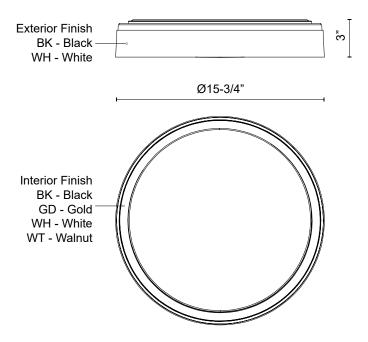

### **FLUSH MOUNT**

FM43916-BK/GD-5CCT Black/Gold

FM43916-WH/GD-5CCT White/Gold

5CCT

Black/White

FM43916-BK/WH-FM43916-WH/WT-5CCT White/Walnut

5CCT Black/Walnut

#### **SPECIFICATION DETAILS**

| Fixture Dimensions       | D15-3/4" x H3"                                                             |
|--------------------------|----------------------------------------------------------------------------|
| Light Source             | AC LED Module                                                              |
| Wattage                  | 30W                                                                        |
| Total Lumens             | 2550lm                                                                     |
| Delivered Lumens         | BK/GD-1060lm*; BK/WH-1040lm*; BK/WT-1035lm*; WH/GD-1060lm*; WH/WT-1035lm*; |
| Voltage                  | 120V                                                                       |
| <b>Color Temperature</b> | Selectable CCT 2700K/3000K/3500K/4000K/5000K                               |
| CRI (Ra)                 | 90CRI                                                                      |
| LED Rated Life           | 50,000 hours                                                               |
| Dimming                  | 100% - 10%, ELV Dimmer (Not Included)                                      |
| Diffuser Details         | Frosted acrylic diffuser                                                   |
| Location                 | Dry                                                                        |
| Illumination Direction   | Downlight                                                                  |
| Mounting Style           | All Orientation; Ceiling and Wall;                                         |
| CEC Title 24 JA8         | Yes, JA8-2022                                                              |
| Paint Finish             | BK01; GD01; WH01; WT01;                                                    |