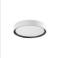

### **FLUSH MOUNT**

FM43916-BK/GD-5CCT Black/Gold

FM43916-WH/GD-5CCT White/Gold

5CCT

Black/White

FM43916-BK/WH-FM43916-WH/WT-5CCT White/Walnut

5CCT Black/Walnut

#### **DESCRIPTION**

**PROJECT** 

The Essex Collection brings modern, clean lines to a decorative level. This flush mount collection features a clean frame, available in a combination of Black, Gold, White and Walnut pattern, and a light gap at the top of each fixture to emit decorative up lighting on any ceiling. This fixture is the perfect decorative flush mount for any style design that is looking for an elevated, sleek piece.