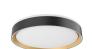

### **FLUSH MOUNT**

FM43916-BK/GD-5CCT Black/Gold

FM43916-WH/GD-5CCT White/Gold

5CCT

Black/White

FM43916-BK/WH-FM43916-WH/WT-5CCT White/Walnut

5CCT Black/Walnut

#### **DESCRIPTION**

**PROJECT** 

The Essex Collection brings modern, clean lines to a decorative level. This flush mount collection features a clean frame, available in a combination of Black, Gold, White and Walnut pattern, and a light gap at the top of each fixture to emit decorative up lighting on any ceiling. This fixture is the perfect decorative flush mount for any style design that is looking for an elevated, sleek piece.